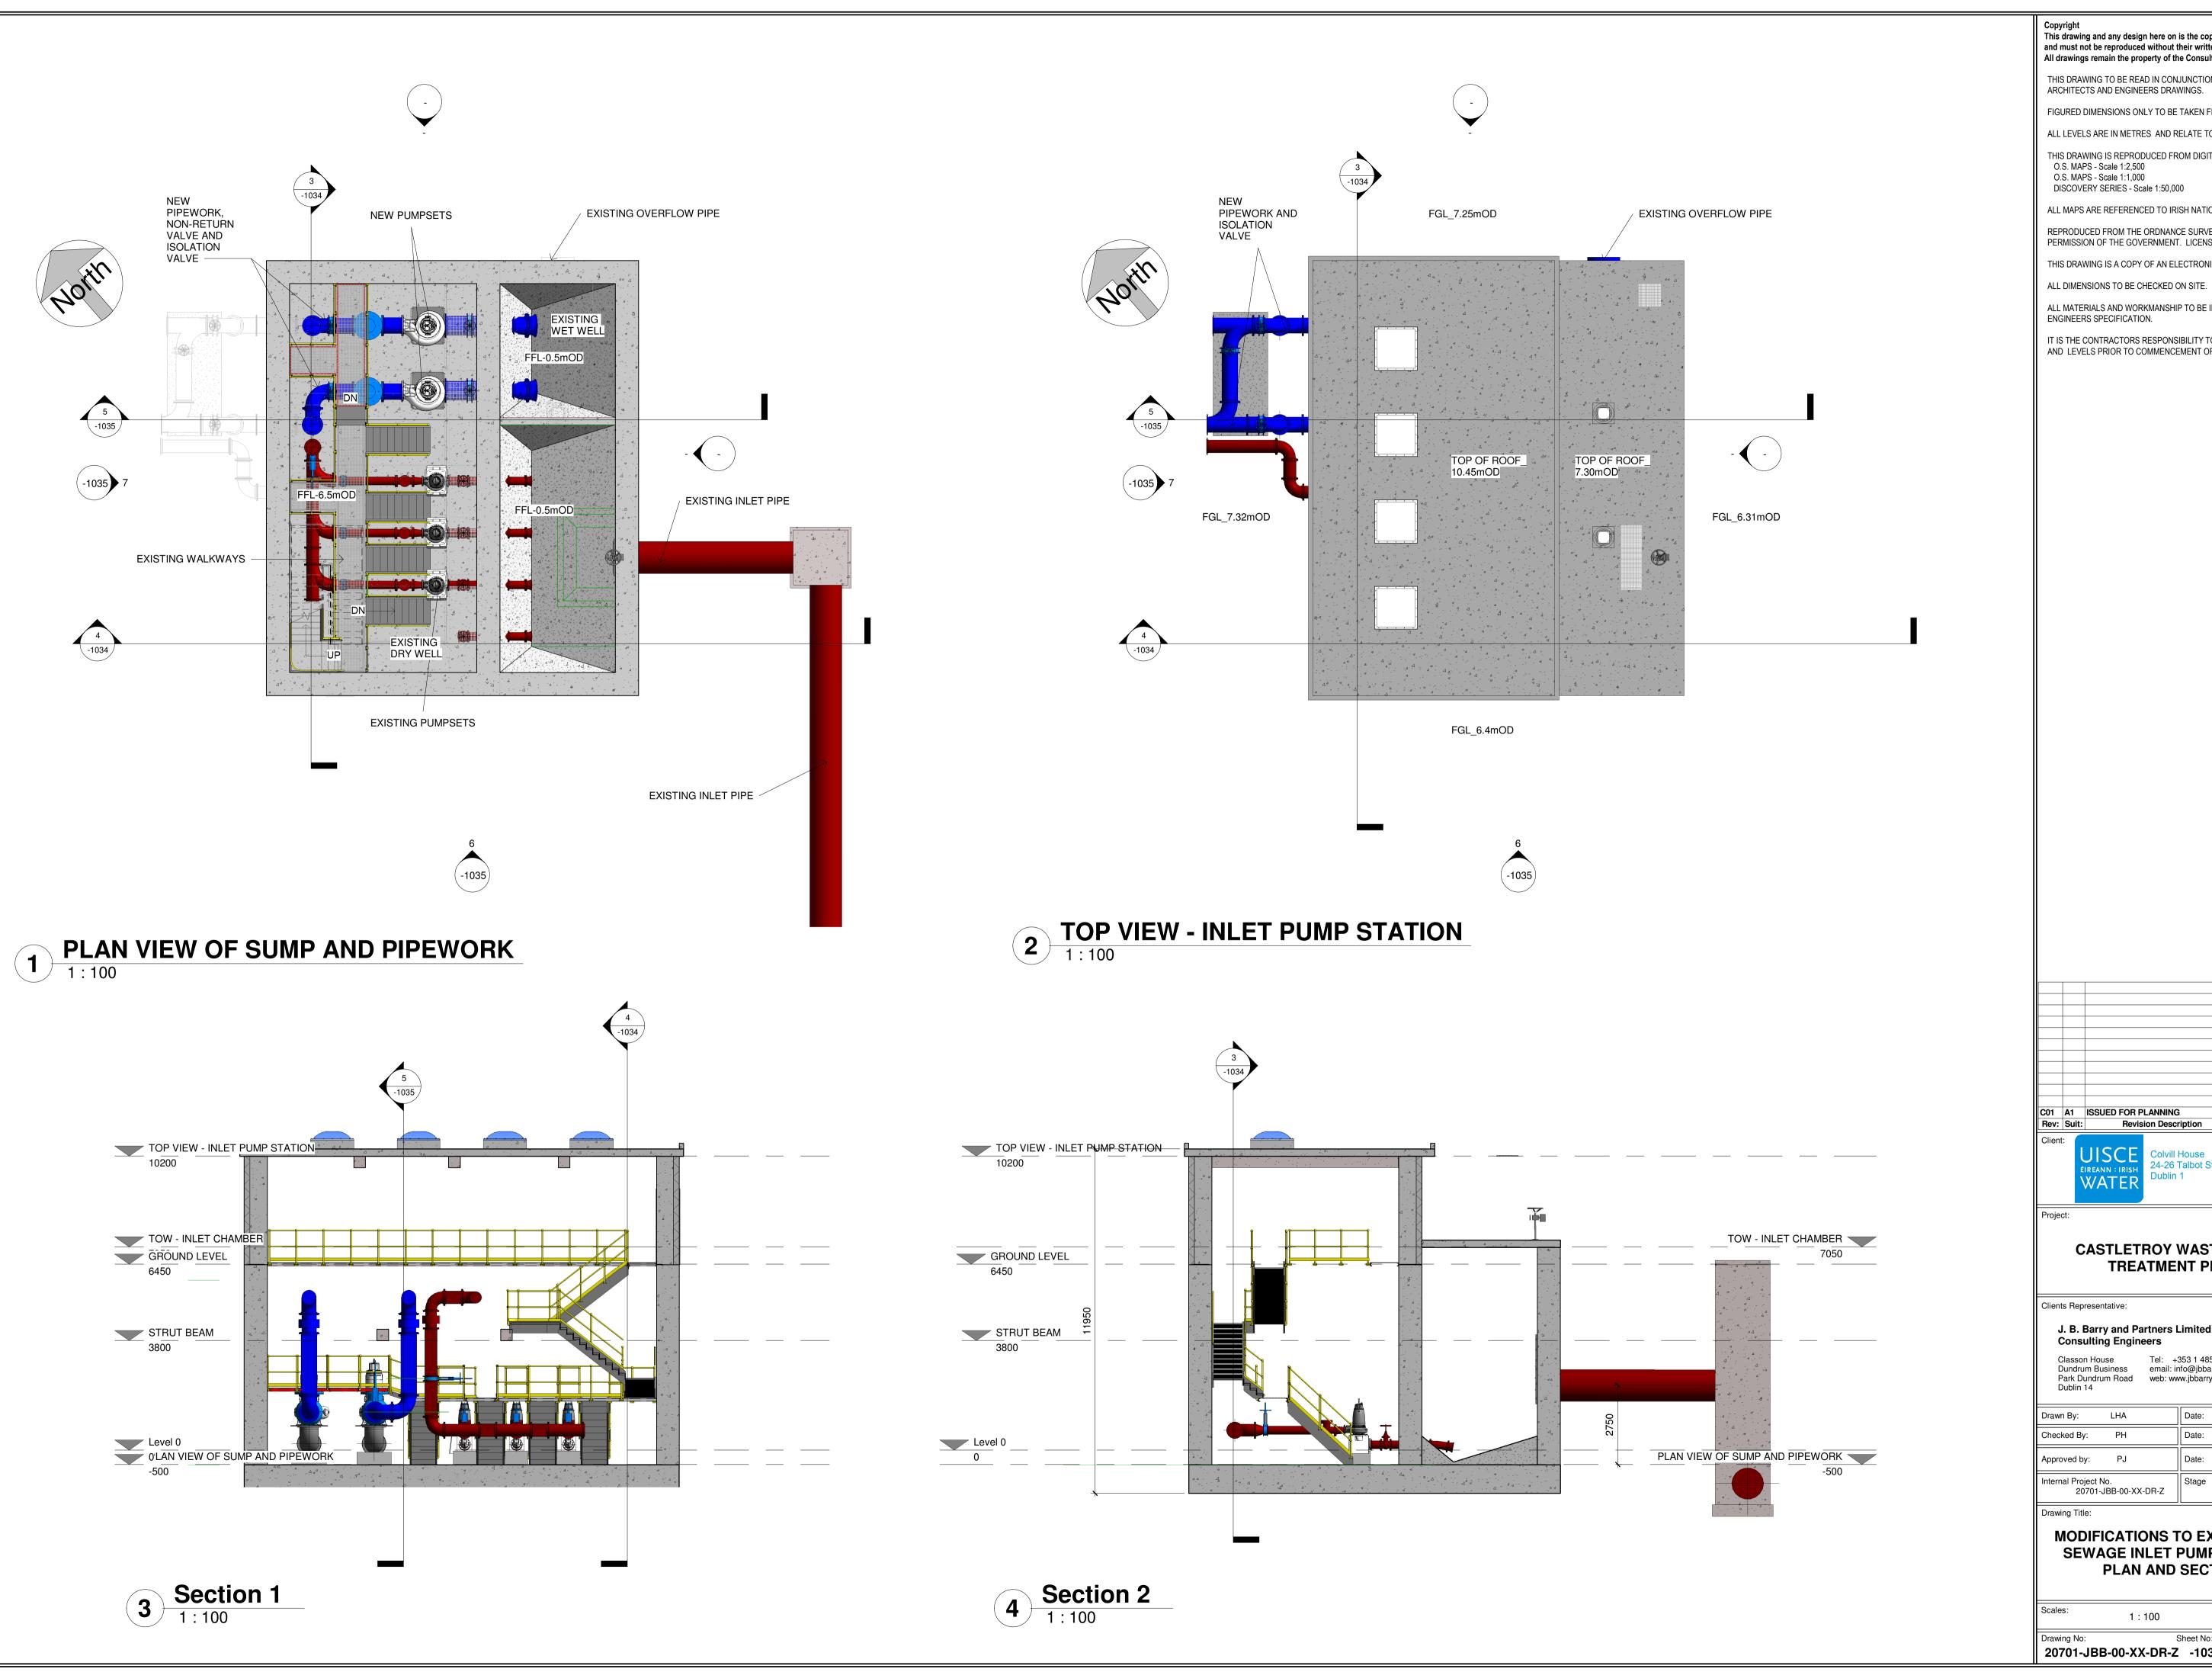

## **CASTLETROY WASTEWATER** TREATMENT PLANT

Clients Representative:

## MODIFICATIONS TO EXISTING RAW **SEWAGE INLET PUMP STATION -PLAN AND SECTIONS**

| Scales:     | 1:100              |           |       |
|-------------|--------------------|-----------|-------|
| Drawing No: | Sheet No:          | Revision: | Suita |
| 20701-JBE   | 3-00-XX-DR-Z -1034 | C01       |       |